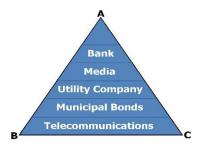

#### **Worldwide Manufacturing Sister City Limited Partners Investment**

**Five (5) Limited Partner Contracts** 

Five (5) Categories of Investment Banker Limited Partner Contracts per City Metropolitan Area

Bank
Media
Utility Company
Municipal Bonds
Telecommunications

City Government Referral to Five (5) Investment Bankers & Securities Broker Dealers

- 1. Television & Radio Satellite and Wireless Broadband Network Investment Bankers
- 2. Media- Newspaper Business News / Radio & Television Station Investment Bankers
- 3. Bank Small Manufacturing Business Loans Bank M & A Investment Bankers
- 4. Municipal Bond Underwriters & Securities Broker Dealers & Investment Bankers
- 5. Utility Company Water / Electric / Gas Company Investment Bankers
  - City Government Referrals to Investment Bankers & Securities Broker Dealers to become a Limited Partners of our five (5) categories of companies.